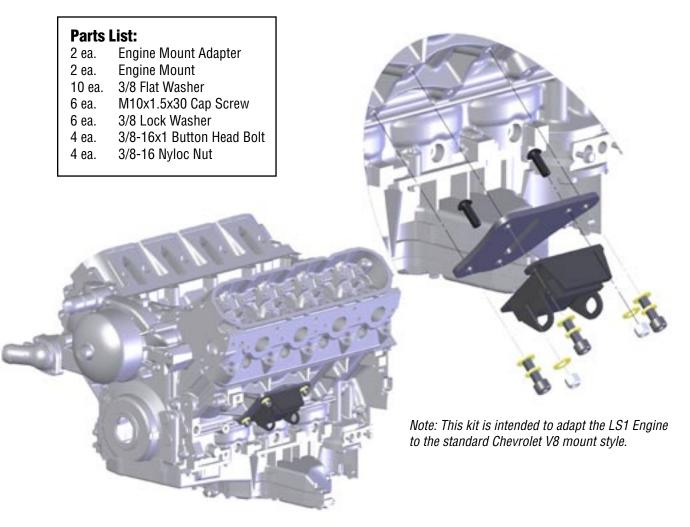

## LS1 V8 Engine Mount Adapter Installation Instructions

## Instructions:

1. Attach the engine mount adapters to the engine mounts with the button head screws. The forward upper hole will be bolted in later. The screw heads will be against the adapter and the flat washers will be between the rubber mount and the Nyloc nuts. *Do not use a washer between the head of the bolt and the adapter or the bolt head might interfere with the engine block!* 

2. Using the M10x1.5x30mm socket head cap screws, the lock washers and flat washers, bolt the mounts and adapters to the engine block. The upper forward bolt will go thru both the adapter and the mount.