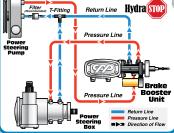

## HYDRASTOP™ UNITS FEATURE:

- Designed to upgrade manual or vacuum assisted brakes
- Powerful and compact new modern hydraulic assist unit
- Pedal rod hardware, firewall seal, mounting bracket & hardware included
- High Quality, tight-tothe firewall mounting
- Plenty of master cylinder options, including Wilwood also available
- AMAZING

## SYSTEMS FEATURE:

• Designed to Upgrade from Manual or Vacuum-Assisted Brakes

RE-BUILT

- Compact-Modern Powerful, High-Quality, Direct Bolt-In 1800 PSI Unit
- Ideal for Engines Producing Low Vacuum or Large Cam Applications
- Boosts Up to 80% More Brake Clamping Force Over Standard Power Boosters!
- Aluminum Corvette-Style Master Cylinder (Upgrade Options Available - Including Wilwood)
- Prop & Stop Block Kit
- Black Bracket & Accumulator Cover
- Frame Mount or Firewall Mounting
- All Mounting Hardware