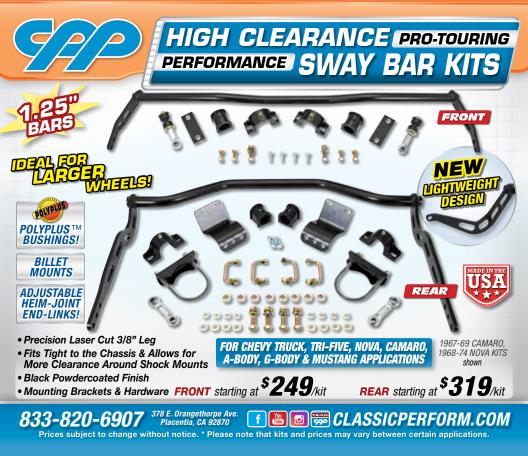

## SYSTEMS FEATURE:

• Designed to Upgrade from Manual or Vacuum-Assisted Brakes

RE-BUILT

- Compact-Modern Powerful, High-Quality, Direct Bolt-In 1800 PSI Unit
- Ideal for Engines Producing Low Vacuum or Large Cam Applications
- Boosts Up to 80% More Brake Clamping Force Over Standard Power Boosters!
- Aluminum Corvette-Style Master Cylinder (Upgrade Options Available - Including Wilwood)
- Prop & Stop Block Kit
- Black Bracket & Accumulator Cover
- Frame Mount or Firewall Mounting
- All Mounting Hardware